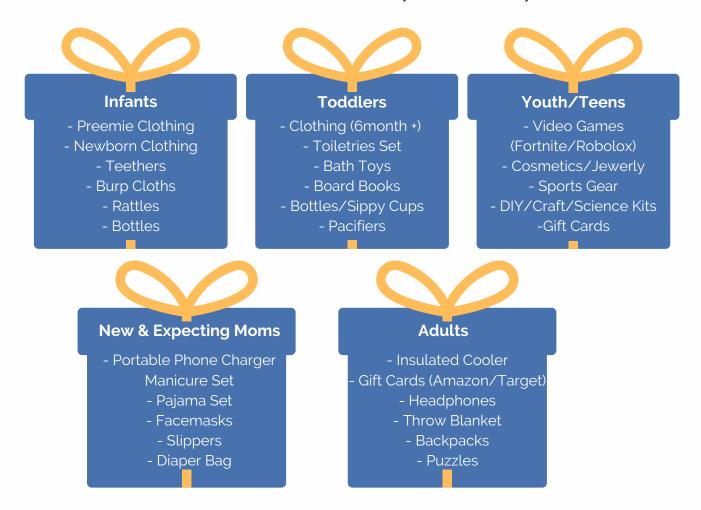

We often have plenty of children's toys, but truly need items for premature babies, teens and adults since we serve the entire family with our holiday store!

<u>Donation Drop-off:</u> Items can be dropped off at 2502 Cherry St., Kansas City, MO 64108. If you have a large donation, we encourage you to email guestrelations@rmhckc.org to schedule a delivery.