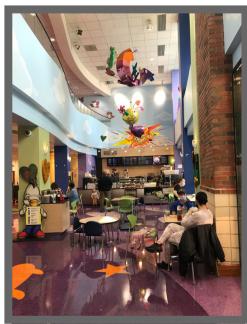

ld Family Room to serve a meal. (There are 4 levels of parking!)





- ♥ While you are driving around to park, you might see blue and green wagons near the elevators, feel free to grab one or two to help bring food or donations inside. If not, go up the elevators to the ground floor (G).
- ♥ When you arrive at the ground floor (G), pass the "Information" and "Patient Access" desks on your left and head for The Roasterie Café that sits next to the security desks.
- ♥ Once your entire group has arrived at The Roasterie Café, please call the Family Room (816-234-1533) and they will come to escort you up.
  - All adults must have their ID's to pass through the security background check and access the rest of the hospital.
  - All group members must be symptom free of all contagious illness.



"The Roasterie" Café inside of Children's Mercy Hospital.