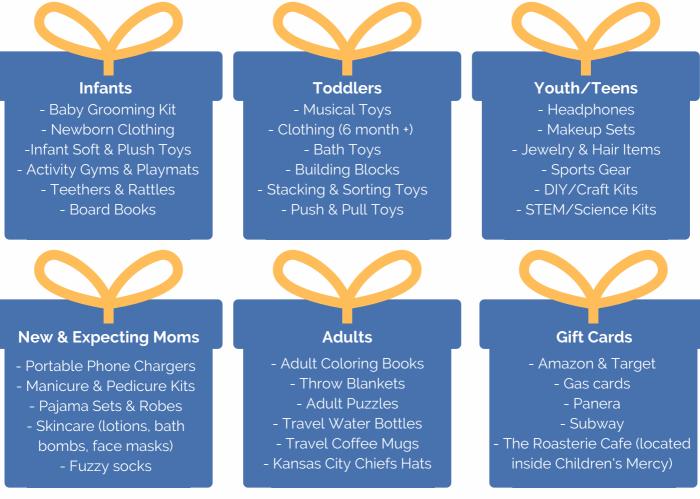

Holiday Gift Drive: Each year various companies, organizations, and families help buy and donate gifts to provide families with opportunities to select and receive gifts while they're far from home. Please join us in filling our shelves with holiday surprises for all of our guests!

RMA

We often have plenty of children's toys, but truly need items for babies, teens and adults since we serve the entire family with our holiday gift drive!

\*\*\* NOTE: We can only accept items that are **new, unwrapped** and in original packaging.