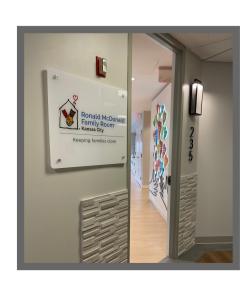

The Family Room door will be the second door on your left with a large RMHC-KC logo sign on one side and "235" on the other.

### 3. Ride the elevators just inside the entrance to the second floor then turn down the hallway to your right.

• The Family Room door will be the second door on your left with a large RMHC-KC logo sign on one side and "235" on the other.