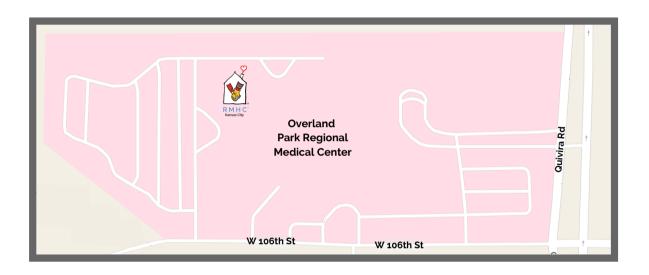

# Directions to the Ronald McDonald Family Room In Overland Park Regional Medical Center

You will be going to the second floor of
Overland Park Regional Medical Center's "Medical Plaza West" building.
(12200 W 106th St Medical Plaza West Suite 235, Overland Park, KS)
Questions about directions? Call us at 913-541-6797

### 1. From Quivira Road turn on to West 106th St. and head west.

- Follow the hospital signs that lead to the "Medical Plaza West" building.
- Pass both the main hospital building entrance and the entrance to the Pediatric ER.
- Make the 6th and final turn on your right.
   (You'll see a sign with "Medical Plaza West" at the top.)

- 2. The Medical Plaza West building will be on your right and you can park anywhere in the lot west of the building.
  - Please call (913-541-6797) when you arrive and we will bring down our carts to help. Feel free to park in the circle drive until you are unloaded.
- 3. Ride the elevators just inside the entrance, to the second floor then turn down the hallway to your right.

## Directions to the Ronald McDonald Family Room In Overland Park Regional Medical Center

You will be going to the second floor of Overland Park Regional Medical Center's "Medical Plaza West" building.

(12200 W 106th St Medical Plaza West Suite 235, Overland Park, KS)

Questions about directions? Call us at (913-541-6797)

#### 1. From Quivira Road turn on to West 106th St. and head west.

- Follow the hospital signs that lead to the "Medical Plaza West" building
- Pass both the main hospital building entrance and the entrance to the Pediatric ER.
- Make the 6th and final turn on your right. (You'll see a sign with "Medical Plaza West" at the top.)

## 2. The Medical Plaza West building will be on your right and you can park anywhere in the lot west of the building.

• Please call (913-541-6797) when you arrive and we will bring down our carts to help. Feel free to park in the circle drive until you are unloaded.