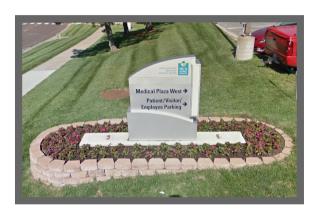

### 1. From Quivira Road turn on to West 106th St. and head west.

- Follow the hospital signs that lead to the "Medical Plaza West" building.
- Pass both the main hospital building entrance and the entrance to the Pediatric ER.
- Make the 6th and final turn on your right.
   (You'll see a sign with "Medical Plaza West" at the top.)

#### 1. From Quivira Road turn on to West 106th St. and head west.

- Follow the hospital signs that lead to the "Medical Plaza West" building
- Pass both the main hospital building entrance and the entrance to the Pediatric ER.
- Make the 6th and final turn on your right. (You'll see a sign with "Medical Plaza West" at the top.)