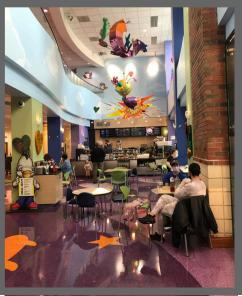

♥ When you arrive at the ground floor (G), pass the "Information" and "Patient Access" desks on your left and head for The Roasterie Café that sits next to the security desks.

♥ Once your entire group has arrived at The Roasterie Café, please call the Family Room (816-234-1533) and they will come to escort you up.

- All adults must have their ID's to pass through the security background check and access the rest of the hospital.
- All group members must be symptom free of all contagious illness.

"The Roasterie" Café inside of Children's Mercy Hospital.