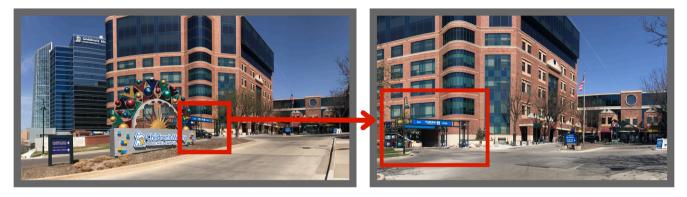

♥ When pulling up to the main entrance of the hospital, there is a circle drive. **If you need help unloading your car, give us a call at (816-234-1533) and we can meet you with a cart!** Continue to the parking garage, to park your vehicle and let the security guard at the window know that you are going to the Ronald McDonald House to serve a meal. (There are 4 levels of parking!)

♥ When you arrive at the ground floor (G), pass the "Information" and "Patient Access" desks on your left and head for The Roasterie Café that sits next to the security desks.

♥ Once your entire group has arrived at The Roasterie Café, please call the Family Room (816-234-1533) and they will come to escort you up.